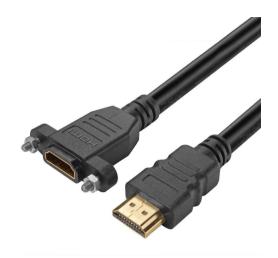

## **Description:**

Crafted to unite two HDMI cables through a panel flawlessly, our short HDMI extension cable facilitates display connectivity from a securely contained source.

The compact design ensures minimal signal loss, making it an indispensable tool for any high-definition visual setup. Besides, with support for video resolutions up to 4K\*2K@50/60(2160p), it delivers crystal clear images four times the clarity of 1080p/60 video resolution. And tested to meet industry standards, it offers up to 18Gbps and supports 3D video, Deep Color, and x.v. Color™.

## **Specification:**

· Connector 1: HDMI 2.0 male, gold plated

· Connector 2: HDMI 2.0 female with screw locking, gold plated

· Nut and Screw type: M3 nickel plated

Hole Pitch: 29±1mm

Cable Conductor: Bare copperWire Gauge: 28+30AWG

Outer Diameter: 7.3mm

· Shielding: Aluminum foil, Braiding

· Housing: Injection molding

· Jacket: PVC

· Bandwidth up to 18Gbps

· Video resolution up to 4K@60Hz

• 3D video, Deep Color, and x.v. Color™

Compliance: RoHS, REACH

## **Order Information:**

• FSP1001C-4K: 4K HDMI 2.0 Male to Female Panel Mount Extension Cable, 0.2m, 28+30AWG, OD7.3mm