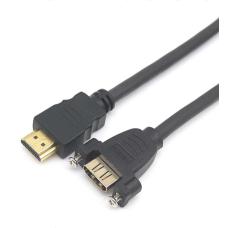

# **HDMI 2.0 4K male to female Panel Mount Extension Cable**

# **Description:**

Designed with cutting-edge technology, this cable connects via an HDMI female-to-female panel mount to merge two HDMI cables, providing display connectivity from a secure source.

The short length minimizes signal loss, ensuring a crisp, clear output up to 4K\*2K@50/60 (2160p).

### **Specification:**

Connector 1: HDMI 2.0 male, gold plated

· Connector 2: HDMI 2.0 female with screw locking, gold plated

· Nut and Screw type: M3 nickel plated

Hole Pitch: 25±1mm

Cable Conductor: Bare copperWire Gauge: 28+30AWG