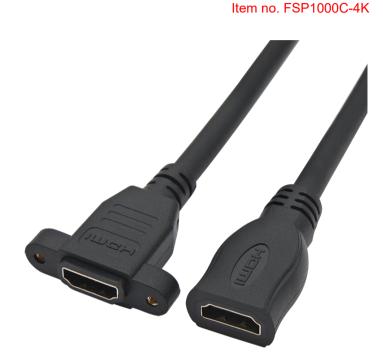

## HDMI Female to Female 4k Cable, M3 Screw Wall Mount Panel Mount 2.0 Cable Female Port Plastic Exposed

## **Specification:**

· Connector 1: HDMI 2.0 female, gold plated

· Connector 2: HDMI 2.0 female with screw locking, gold plated

· Nut and Screw type: M3 nickel plated

Hole Pitch: 29±1mm

Cable Conductor: Bare copperWire Gauge: 28+30AWGOuter Diameter: 7.3mm