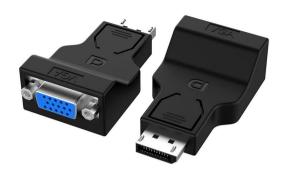

## **DisplayPort to VGA Female Adapter Coupler**

Item no. FS12203

## Specification:

Connector 1: DisplayPort 1.2 male

· Connector 2: VGA female

· Gold plated contact, Gold plated shell

· Housing: ABS Shell

• Support a video resolution up to 1080P@60Hz

Compliance: RoHS, REACH

## **Description:**

Our state-of-the-art converter connects DisplayPort-enabled laptops or desktops to devices with VGA input like HDTVs, Monitors, Projectors, or Digital CRT Displays.

It efficiently converts digital signals into visuals, offering high-definition resolutions up to 1080P at 60Hz. And designed to excel, it boasts unmatched material quality, providing consistent performance over its lifespan.