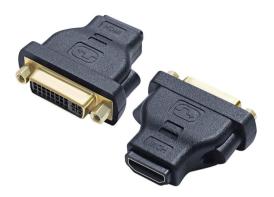

# HDMI Female to DVI 24+5 Female Coupler

#### **Description:**

FARSINCE HDMI Female to DVI-D(24+5) Dual link Female Coupler can be used to connect HDMI devices such as flat screens, etc. The adapter can also be used as a port saver to protect the interface in applications with high contact durability.

## **Specification:**

- Connector1: HDMI-A 19 pin female, gold plated
- Connector2: DVI-I 24+5 pin female, gold plated
- Housing: Plastic molding
- High Speed HDMI with Ethernet (HEC) specification
- HDMI DVI converter Max support to output 1920x1080 resolution
- Compliant: RoHS, REACH